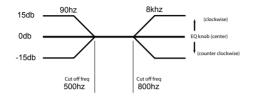

# **BRCB-V2** Owner's Manual

### Specifications

Dimensions (w/d/h): 4.39" x 2.38" x 1.98" (110mm X 60mm X 50mm) Weight: 0.6 lbs. (270g) Power Consumption: 9vdc/6ma or 18v/6ma Battery Type: 9vdc (006p) x 1AC Adapter (optional): 9vdc, negative tips (regulated recommended) Boss PSA, Ibanez AC109, Dunlop Brick, Voodoo Labs, 1-spot etc Input Impedance: 500k  $\Omega$  (min) Output Impedance: 10k  $\Omega$ True Bypass Switching



#### Treble and Bass Control Range



## Warranty Information

This product is warranted against failures due to defective parts or faulty workmanship for a period of 1 year after deliveryto the original owner. During this 1 year period, we, XOTIC EFFECTS will make necessary repairs without charge for parts and labor. However, shipping charges to and from the repair location must be paid by the owner.

- \* This warranty applies only to the original owner and is not transferable.
- \* This warranty does not cover damage to the product as a result from accident or misuse.
- \* This warranty will be cancelled at the sole discretion of us if the product has;
- 1. Any signs of tampering, unauthorized service, or modifications.
- 2. Any damage resulting from physical abuse or failure to follow operating warning.

Please contact u