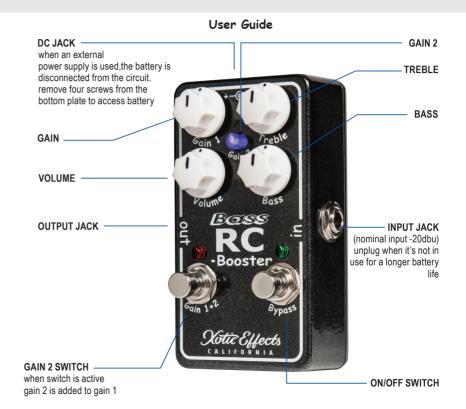

# **Owner's Manual**

Congratulations on your purchase! Bass RC Booster has been renewed! The adjustable +-15dB two band active EQ allows players to dial in their sound with pinpoint accuracy and adds a HUGE range of harmonic content to the player's overall sound. Because this pedal is so transparent, many players find that they will leave it on at all times! True Bypass for eliminating any signal interference when switched off.